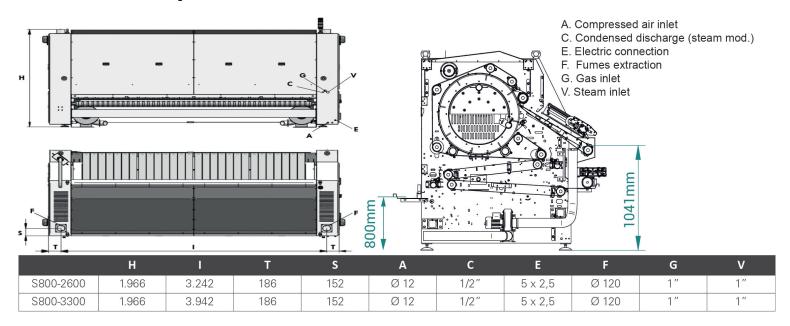

| GENERAL DATA                                        | UNIT.  | SP800-2600    |
|-----------------------------------------------------|--------|---------------|
| Theoretical production* elec/steam/atm. Gas heating | Kg/h   | 170           |
| Theoretical production* radiant gas burner          | Kg/h   | 195           |
| Ø Roll                                              | mm     | 800           |
| Working width                                       | mm     | 2.600         |
| Height fl oor-feeding                               | mm     | 1.050         |
| Working speed                                       | mt/min | 3-13          |
| Control type                                        | -      | Digital       |
| Nº of programs                                      | Nº     | 20            |
| FOLDING                                             |        |               |
| 1 lane - lengthfold                                 | Nº     | 1-2           |
| 2 lanes - lengthfold                                | Nº     | 1-2           |
| POWER                                               |        |               |
| Electric heating                                    | kW     | 72            |
| Max. electric power electric heating                | kW     | 74,2          |
| Gas heating (natural / LPG)                         | kW     | 86,95 / 91,70 |
| Max. electric power gas heating                     | kW     | 2,2           |
| Steam heating                                       | kW     | 85            |
| Max. electric power steam heating                   | kW     | 2,2           |
| CONNECTIONS                                         |        |               |
| Ø Gas inlet                                         | BSP    | 1"            |
| Ø Steam inlet (12 bar max.)                         | BSP    | 1"            |
| Ø Condensed (steam models)                          | BSP    | 1/2"          |
| Ø Air inlet                                         | BSP    | 12            |
| DIMENSIONS / PACKAGING DIMENSIONS                   |        |               |
| Net width / gross width                             | mm     | 3.790 / 3.950 |
| Net depth / gross depth                             | mm     | 1.770 / 2.220 |
| Net height / gross height                           | mm     | 2.200 / 2.140 |
| Net weight / gross weight                           | Kg     | 2.535 / 2.885 |
| Volume                                              | m3     | 14,76 / 18,77 |
| OTHERS                                              |        |               |
| No. Fume outlet                                     | Nº     | 2             |
| Ø Fume outlet                                       | mm     | 160           |
| Extraction rate                                     | m3/h   | 2 x 1.000     |
| Compressed air consumption (6,5 bar)                | mm     | 9.000         |
| Sound Level                                         | dB     | 70            |