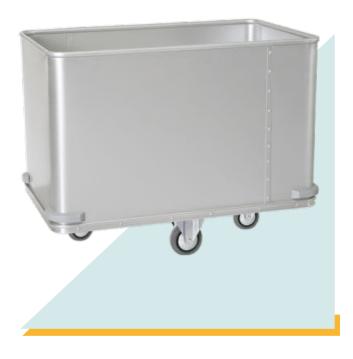

# FM-2 Wet linen trolley

### FM-1 / FM-2 / FM-3

Anodized aluminium trolley. Rubber bumpers. Movable bottom to maintain a constant level of the plate whatever the load.

2 fixed and 2 swivel wheels ø 100 mm.

| GENERAL DETAILS | UNIT. | FM-2          |
|-----------------|-------|---------------|
| Capacity        | L     | 327           |
| Wheels Ø        | mm    | 100           |
| Dimensions      | mm    | 1.030x630x800 |
| Weight          | Kg    | 40            |