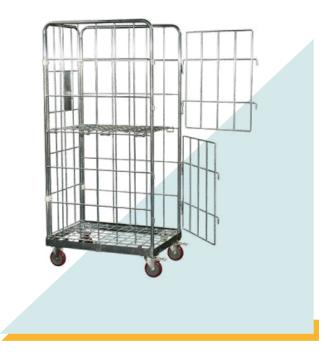

## PACK-1 / PACK-5 / PACK-7

Dry linen transport trolleys. Heavy duty rust-proof steel grid construction. 1 metal base, 2 fixed castors and 2 swivel castors Ø100 mm / Ø125 mm. 2 sides with identification plate on one side.

PACK-5 and PACK-7 models: two doors and 2+2 braked rollers.

Additional shelves and door available as an option.