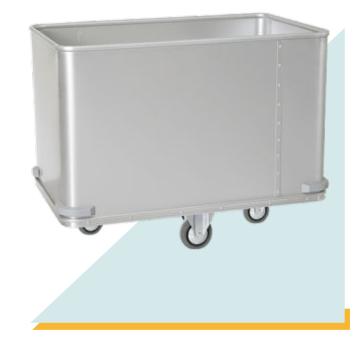

## FM-1 / FM-2 / FM-3

Anodized aluminium trolley. Rubber bumpers. Movable bottom to maintain a constant level of the plate whatever the load.

2 fixed and 2 swivel wheels ø 100 mm.

| GENERAL DETAILS | UNIT. | FM-1          |
|-----------------|-------|---------------|
| Capacity        | L     | 229           |
| Wheels Ø        | mm    | 100           |
| Dimensions      | mm    | 1.030x450x800 |
| Weight          | Kg    | 40            |