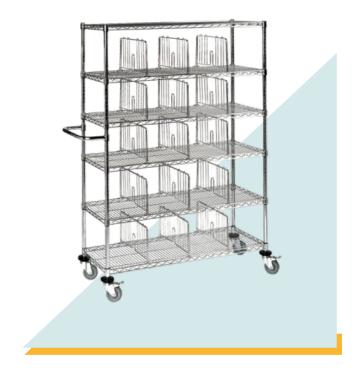

## **CES-3 / CES-5**

Dry linen distribution and storage trolleys. Highly resistant anti-rust steel grid construction. Distribution:

- **CES-3:** Base + 2 shelves. 1 additional shelf can be added (option).
- CES-5: Base + 4 shelves with 20 individual compartments with handle.

## **OPTIONS**

• Extra shelf CES-3

| GENERAL DETAILS     | UNIT. | CES-5           |
|---------------------|-------|-----------------|
| Capacity            | L.    | -               |
| Shelves             | U.    | Base + 4        |
| Wheels Ø            | mm    | 100             |
| Door                | U.    | -               |
| Dimensions          | mm    | 1.220x457x1.725 |
| Outer dimensions    | mm    | -               |
| Interior dimensions | mm    | -               |
| Weight              | Kg    | 12              |