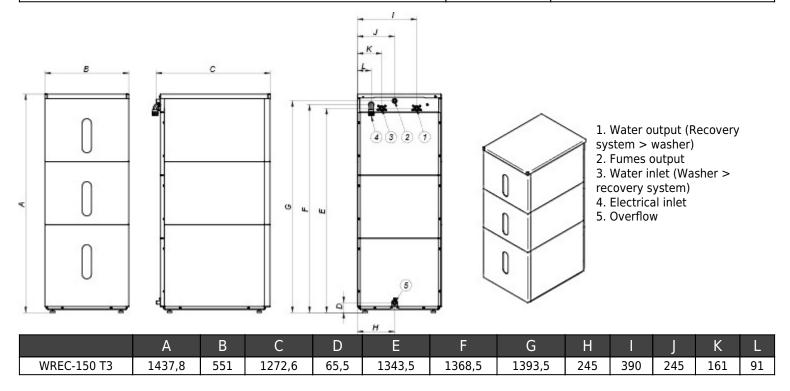

## WREC-150 T3

#### **OPTIONS**

- Kit ready for SAVETANK XL 3/4" for barriers LCA-16
- Kit ready for SAVETANK XL 3/4" for barriers LCA-22
- Kit ready for SAVETANK XL 3/4" for washers LS/RS-11/14/28

| TANKS                               | UNIT. | WREC-150 T3 |
|-------------------------------------|-------|-------------|
| Tanks                               | I     | 150x3       |
| Front-load washing machine capacity | Kg    | 27, 36      |
| Front-load washing machine barrier  | Kg    | 27, 35      |
| Outdoor furniture                   | -     | skinplate   |
| CONNECTIONS                         |       |             |
| Tension                             | V     | 230V I      |
| Water inlet                         | inch  | 3/4"        |
| Water outlet                        | inch  | 3/4"        |
| Fumes outlet                        | mm    | 21          |
| Drain Ø                             | mm    | 21          |
| DIMENSIONS / PACKING DIMENSIONS     |       |             |
| Net width / Gross width             | mm    | 551 / 570   |
| Net depth / Gross depth             | mm    | 1273 / 1350 |
| Net height / Gross height           | mm    | 1438 / 1850 |
| Net weight / Gross weight           | Kg    | 80 / 100    |
| Volume                              | m³    | 1,43        |