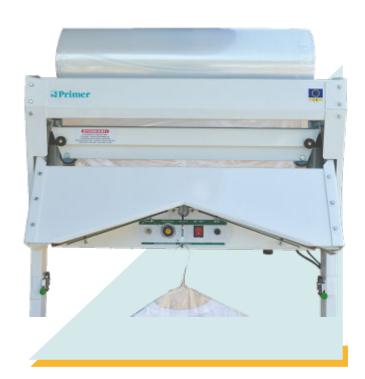

## EM/EM-P

Wall or stand mounted wrappers for shirts and trousers.

• BM: wall-mounted.

• BMP: stand-mounted.

Special for pressing.

Welding length: 600 mm.

Electrical power 166 W.

Manual operation.