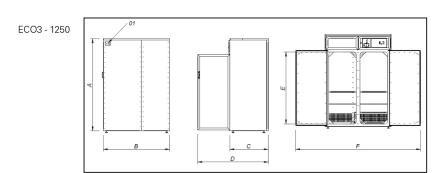

01- Electrical connection

|            | A     | В     | С   | D     | E     | F     |
|------------|-------|-------|-----|-------|-------|-------|
| O-CAB 300  | 1.112 | 680   | 790 | 1.415 | 725   | 1.270 |
| O-CAB 600  | 1.850 | 680   | 790 | 1.415 | 1.450 | 1.270 |
| O-CAB 1250 | 1.850 | 1.330 | 790 | 1.415 | 1.450 | 2.510 |