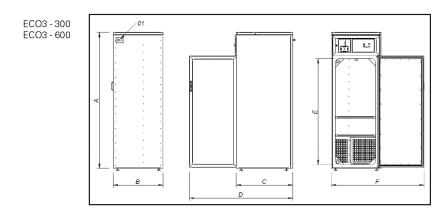

01- Electrical connection

|            | A     | В     | С   | D     | E     | F     |
|------------|-------|-------|-----|-------|-------|-------|
| O-CAB 300  | 1.112 | 680   | 790 | 1.415 | 725   | 1.270 |
| O-CAB 600  | 1.850 | 680   | 790 | 1.415 | 1.450 | 1.270 |
| O-CAB 1250 | 1.850 | 1.330 | 790 | 1.415 | 1.450 | 2.510 |