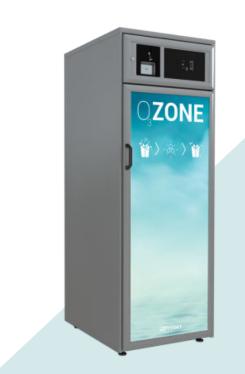

# **O-CAB 600 Ozone cabinets**

The OZONE cabinet series are cabins designed to **DEODORIZE** and SANITIZE all kinds of clothes, accessories and materials by using ozone.

Garments and accessories are sanitized naturally, without chemicals.

### **FEATURES:**

- · Panels in skinplate.
- OPL and COIN versions.
- Three models available.
- · Door locked with double electromagnet, avoiding any opening during cycle.
- Light indicator of cycle status.
- No need of external ventilation.
- · Activated carbon filters to destroy ozone, with front opening to replace them.

### Included:

- O-CAB 300 1shelf - No hanging bar
- O-CAB 600 2 shelves 1 hanging bar O-CAB 1250 4 shelves 1 hanging bar