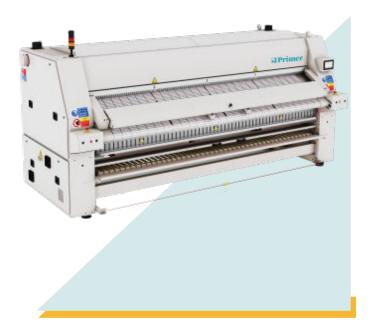

## SPE1000-2-2600 SPE Flatwork Ironers

## **FEATURES**

Flatwork ironer with woll sizes: 2.600 and 3.300mm long and diameter 600, 800 and 1.000mm.

Panels in painted steel.

One or two working lanes: one lane for bedsheets and two lanes for tablecloth and smaller pieces.