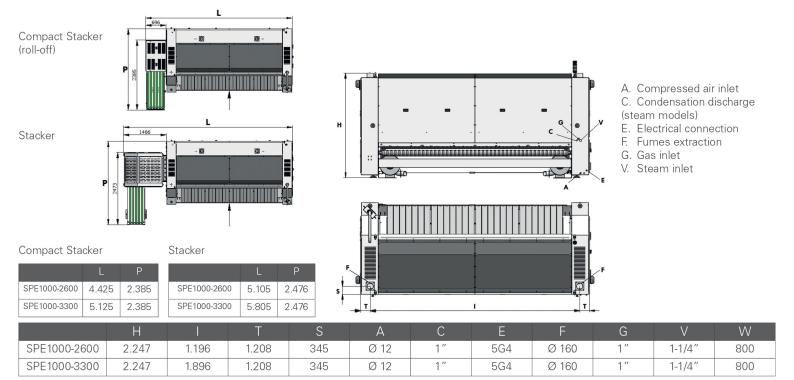

Lenght fold (1 or 2 folds) and crossfold (up to 3 folds).

Folding system by photocells and compressed air.

Two types of linen stacker, with possibility to program the number of items stacked. The stacker can be positioned on either side of the machine.

## OPTIONS

- Four lanes for lengthfolding
- Motorized high table for side exit (no stacker) H=805mm
- Low table for side exit (no stacker) H=480mm
- Rotating control panel
- Stacker it can stack up to 10 15 tablecloth, 10 bedsheets
- Compact (roll-off) stacker it can stack up to 5 tablecloth
- Vacuum feeding belts to help the linen feeding
- Automatic 1 lane clamp feeder without vacuum feeding belts
- By pass for rear exit or to adapt Smarty
- Rear exit with table + bypass
- Small pieces back collector: 2 lanes + bypass included
- Small pieces back collector: 4 lanes + bypass included
- Double air pressure in length folds for thicker linen
- Linen reject system (dirty or torn)
- Remote service
- Different voltage from 400V III +N 50 Hz
- Maintenance Kit for Ironers
- Maritime packaging SPE
- Maritime packing for side stacker
- Maritime packing for ROLL OFF
- Maritime packing for small pieces collector 2 lanes
- · Maritime packing for small pieces collector 4 lanes