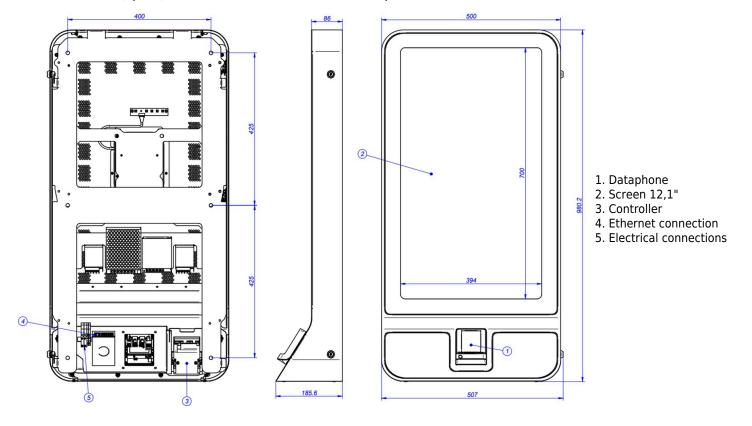

## **OPTIONS**

- Kit 100 tokens
- License IoT Primer Link
- Printer option
- PRIMER LAUNDRY App Self service (iOS / Android)
- External signal card for pulses

|                                                               | UNIT. | PRIMER LAUNDRY KIOSK 32 |
|---------------------------------------------------------------|-------|-------------------------|
| GENERAL DATA                                                  |       |                         |
| Touchscreen                                                   | -     | 32"                     |
| Contactless reader                                            | -     | YES                     |
| Ethernet connection*                                          | -     | YES                     |
| Pulse connection*                                             | -     | OPT.                    |
| Digital ticket issuance                                       | -     | YES                     |
| Paper ticket issuance (via integrated printer)                | -     | OPT.                    |
| Wall installation                                             | -     | YES                     |
| Customizable graphic (sticker)                                | -     | YES                     |
| Maintenance from rear room                                    | -     | YES                     |
| Recommendation: ground level from the lower part of the KIOSK | mm    | 860                     |
| DIMENSIONS                                                    |       |                         |
| Net/gross width                                               | mm    | 507 / 565               |
| Depth net/gross                                               | mm    | 185,6 / 220             |
| Net/gross height                                              | mm    | 980 / 1.050             |
| Net/gross weight                                              | kg    | 22,5/25                 |