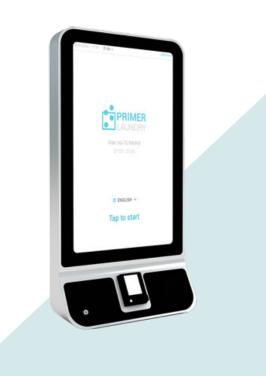

## PRIMER LAUNDRY KIOSK 32 PRIMER LAUNDRY KIOSK

## **%** FEATURES

Available in 2 screen sizes:

- 32' screen with or without integrated printer.
- 12' screen without integrated printer.

Integration with **PRIMER**LINK.

Easy to install: connect it to the internet via Ethernet.

## SIMPLICITY OF USE

- 1. Select the language.
- 2. Choose the service: washing, drying or disinfection.
- 3. Select the machine.
- 4. Choose the programme of your choice.
- **5.** Pay by card or mobile phone with the **contactless reader**.