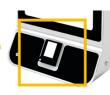

Total remote control via IoT.

Contactless payments: allows payments by card, mobile, or smart devices (NFC).

Front or rear opening for maintenance:

 For the correct opening of the kiosk door and proper access to the maintenance access to the maintenance of its components, it is necessary to leave a space of 25cm leave a space of 25cm on the left side of the KIOSK.