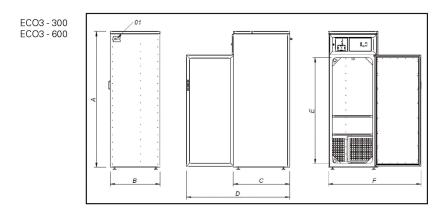

01- Electrical connection

|            | A     | В     | С   | D     | E     | F     |
|------------|-------|-------|-----|-------|-------|-------|
| O-CAB 300  | 1.112 | 680   | 790 | 1.415 | 725   | 1.270 |
| O-CAB 600  | 1.850 | 680   | 790 | 1.415 | 1.450 | 1.270 |
| O-CAB 1250 | 1.850 | 1.330 | 790 | 1.415 | 1.450 | 2.510 |