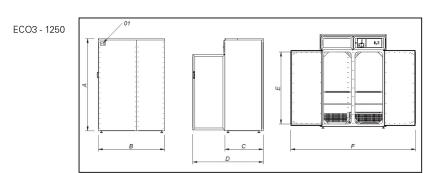

## **Cycle phases**

creation

Disinfection and deodorization

| MODEL                         | UNIT.    | O-CAB 1250 |  |  |
|-------------------------------|----------|------------|--|--|
| Standard electrical voltage   | V        | 230        |  |  |
| Standard electrical frequency | Hz 50/60 |            |  |  |
| Ozone generation              | g/h      | 10         |  |  |
| Ozone generator power         | W        | 80         |  |  |
| Ozone generation fan power    | W        | 40         |  |  |
| Ozone destruction fan power   | W        | 80         |  |  |
| Total electrical power        | W        | 200        |  |  |
| Width                         | mm       | 1.330      |  |  |
| Depth                         | mm       | 790        |  |  |
| Height                        | mm       | 1.850      |  |  |
| Weight                        | Kg       | 169        |  |  |

01- Electrical connection

|            | A     | В     | С   | D     | E     | F     |
|------------|-------|-------|-----|-------|-------|-------|
| O-CAB 300  | 1.112 | 680   | 790 | 1.415 | 725   | 1.270 |
| O-CAB 600  | 1.850 | 680   | 790 | 1.415 | 1.450 | 1.270 |
| O-CAB 1250 | 1.850 | 1.330 | 790 | 1.415 | 1.450 | 2.510 |