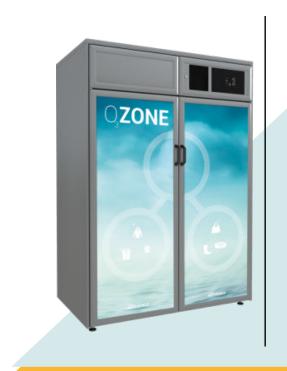

# **O-CAB 1250 Ozone cabinets**

# **%** FEATURES

The OZONE cabinet series are cabins designed to **DEODORIZE** and SANITIZE all kinds of clothes, accessories and materials by using ozone.

Garments and accessories are sanitized naturally, without chemicals.

#### **FEATURES:**

- · Panels in skinplate.
- OPL and COIN versions.
- Three models available.
- · Door locked with double electromagnet, avoiding any opening during cycle.
- Light indicator of cycle status.
- No need of external ventilation.
- · Activated carbon filters to destroy ozone, with front opening to replace them.

#### Included:

• O-CAB 300 1shelf - No hanging bar

• O-CAB 600 2 shelves - 1 hanging bar • O-CAB 1250 4 shelves - 1 hanging bar