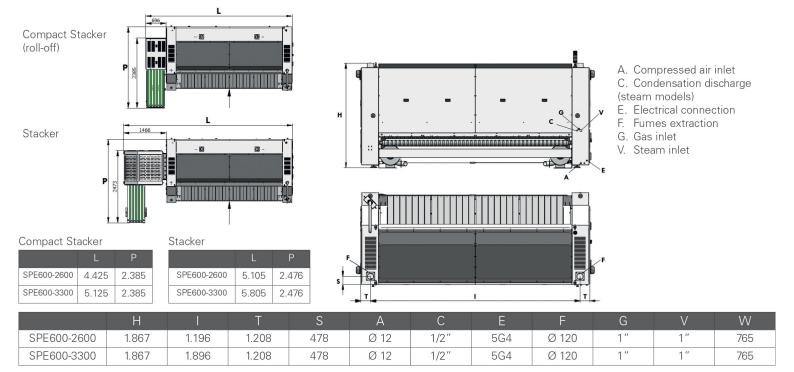

Lenght fold (1 or 2 folds) and crossfold (up to 3 folds).

Folding system by photocells and compressed air.

Two types of linen stacker, with possibility to program the number of items stacked. The stacker can be positioned on either side of the machine.

## OPTIONS

- Four lanes for lengthfolding
- Motorized high table for side exit (no stacker) H=805mm
- Low table for side exit (no stacker) H=480mm
- Rotating control panel
- Stacker it can stack up to 10 15 tablecloth, 10 bedsheets
- Compact (roll-off) stacker it can stack up to 5 tablecloth
- Vacuum feeding belts to help the linen feeding
- Automatic 1 lane clamp feeder without vacuum feeding belts
- By pass for rear exit or to adapt Smarty
- Rear exit with table + bypass
- Small pieces back collector: 2 lanes + bypass included
- Small pieces back collector: 4 lanes + bypass included
- · Double air pressure in length folds for thicker linen
- Linen reject system (dirty or torn)
- Remote service
- Different voltage from 400V III +N 50 Hz
- Maintenance Kit for Ironers
- Maritime packaging SPE
- · Maritime packing for side stacker
- Maritime packing for ROLL OFF
- · Maritime packing for small pieces collector 2 lanes
- · Maritime packing for small pieces collector 4 lanes