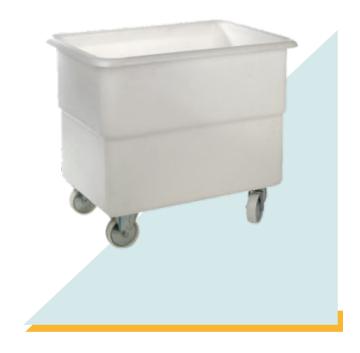

## CH-250 / 400 / 600

White polyethylene container and highly resistant steel platform. Two swiveling and two fixed  $\emptyset$  125mm wheels.