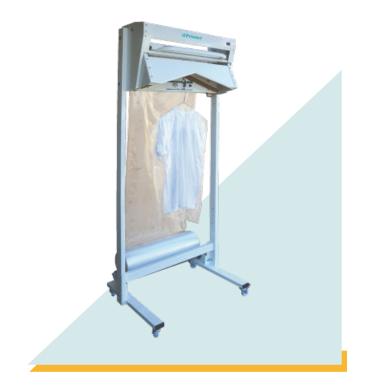

#### **EM/EM-P**

Wall or stand mounted wrappers for shirts and trousers.

- BM: wall-mounted.
- BMP: stand-mounted.

Special for pressing.

Welding length: 600 mm.

Electrical power 166 W.

Manual operation.