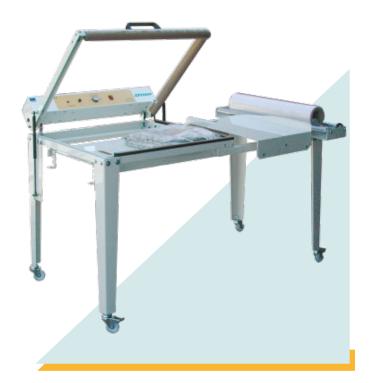

## EM-T

L sealer for garments and terry clothes. Special for laundry. Manual and semi automatic operation of the welding arm. Welding dimensions 700 x 500mm. Average production per hour 800 units. Electrical power 332 W. Voltage: 230V I

• FILM ROLL

| GENERAL DETAILS   | UNIT. | EM-T            |
|-------------------|-------|-----------------|
| Welding dimension | mm    | 700x500         |
| Production        | Unid  | 800             |
| Electric power    | W     | 332             |
| Dimensions        | mm    | 1.500x900x1.400 |
| Weight            | Kg    | 76              |
| Tension           | V     | 230V I+N        |