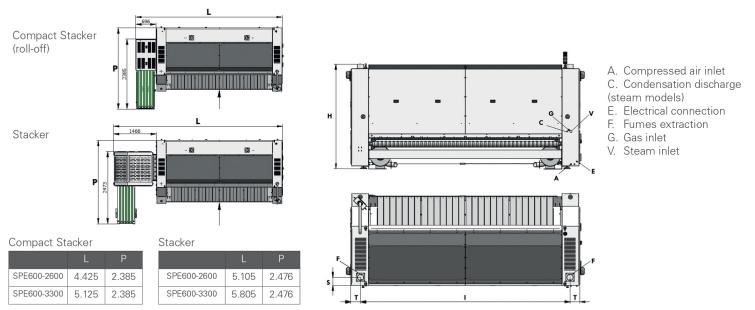

Lenght fold (1 or 2 folds) and crossfold (up to 3 folds).

Folding system by photocells and compressed air.

Two types of linen stacker, with possibility to program the number of items stacked. The stacker can be positioned on either side of the machine.

## **OPTIONS**

- Four lanes for lengthfolding
- Motorized high table for side exit (no stacker) H=805mm
- Low table for side exit (no stacker) H=480mm
- Rotating control panel
- Stacker it can stack up to 10 15 tablecloth, 10 bedsheets
- Compact (roll-off) stacker it can stack up to 5 tablecloth
- Vacuum feeding belts to help the linen feeding
- Automatic 1 lane clamp feeder without vacuum feeding belts
- By pass for rear exit or to adapt Smarty
- Rear exit with table + bypass
- Small pieces back collector: 2 lanes + bypass included
- Small pieces back collector: 4 lanes + bypass included
- Double air pressure in length folds for thicker linen
- Linen reject system (dirty or torn)
- Remote service
- Different voltage from 400V III +N 50 Hz
- Maintenance Kit for Ironers
- Maritime packaging SPE
- Maritime packing for side stacker
- Maritime packing for ROLL OFF
- Maritime packing for small pieces collector 2 lanes
- Maritime packing for small pieces collector 4 lanes

|             | Н     | 1     | Т     | S   | А    | С    | Е   | F     | G  | V  | W   |
|-------------|-------|-------|-------|-----|------|------|-----|-------|----|----|-----|
| SPE600-2600 | 1.867 | 1.196 | 1.208 | 478 | Ø 12 | 1/2" | 5G4 | Ø 120 | 1" | 1" | 765 |
| SPE600-3300 | 1.867 | 1.896 | 1.208 | 478 | Ø 12 | 1/2" | 5G4 | Ø 120 | 1" | 1" | 765 |