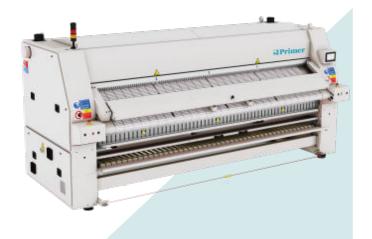

## SPE600-2-3300 SPE Flatwork Ironers

## **%** FEATURES

Flatwork ironer with woll sizes: 2.600 and 3.300mm long and diameter 600, 800 and 1.000mm.

Panels in painted steel.

One or two working lanes: one lane for bedsheets and two lanes for tablecloth and smaller pieces.