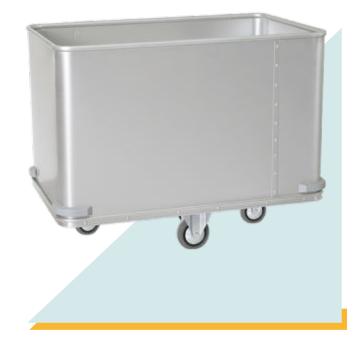

## FM-1 / FM-2 / FM-3

Anodized aluminium trolley. Rubber bumpers. Movable bottom to maintain a constant level of the plate whatever the load.

2 fixed and 2 swivel wheels ø 100 mm.

| GENERAL DETAILS | UNIT. | FM-3          |
|-----------------|-------|---------------|
| Capacity        | L     | 478           |
| Wheels Ø        | mm    | 100           |
| Dimensions      | mm    | 1.390x675x800 |
| Weight          | Kg    | 50            |