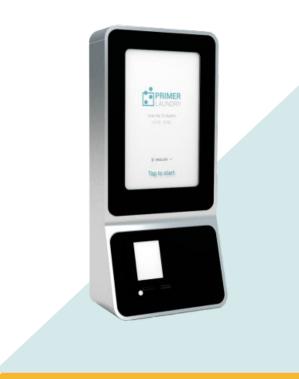

## PRIMER LAUNDRY KIOSK 12 PRIMER LAUNDRY KIOSK

## **%** FEATURES

Available in 2 screen sizes:

- 32' screen with or without integrated printer.
- 12' screen without integrated printer.

Integration with **PRIMER**LINK.

Easy to install: connect it to the internet via Ethernet.