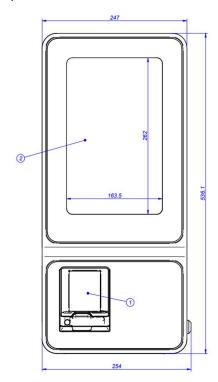

## **OPTIONS**

- Kit 100 tokens
- License IoT Primer Link
- PRIMER LAUNDRY App Self service (iOS / Android)
- External signal card for pulses

|                                                               | UNIT. | PRIMER LAUNDRY KIOSK 12 |
|---------------------------------------------------------------|-------|-------------------------|
| GENERAL DATA                                                  |       |                         |
| Touchscreen                                                   | -     | 12"                     |
| Contactless reader                                            | -     | YES                     |
| Ethernet connection*                                          | -     | YES                     |
| Pulse connection*                                             | -     | OPT.                    |
| Digital ticket issuance                                       | -     | YES                     |
| Paper ticket issuance (via integrated printer)                | -     | NO                      |
| Wall installation                                             | -     | YES                     |
| Customizable graphic (sticker)                                | -     | YES                     |
| Maintenance from rear room                                    | -     | YES                     |
| Recommendation: ground level from the lower part of the KIOSK | mm    | 1.020                   |
| DIMENSIONS                                                    |       |                         |
| Net/gross width                                               | mm    | 254 / 315               |
| Depth net/gross                                               | mm    | 134,3 / 170             |
| Net/gross height                                              | mm    | 536,1 / 575             |
| Net/gross weight                                              | kg    | 5 / 6                   |

- \* Ethernet connection: unlimited number of devices per KIOSK.
- \* Pulse connection (option): connection of a maximum of 8 devices per KIOSK.

- 1. Dataphone 2. Screen 12,1"
- 3. Controller
- 4. Ethernet connection
- 5. Electrical connections