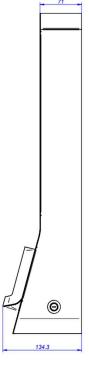

## **OPTIONS**

- Kit 100 tokens
- License IoT Primer Link
- PRIMER LAUNDRY App Self service (iOS / Android)
- External signal card for pulses

|                                                               | UNIT. | PRIMER LAUNDRY KIOSK 12 |
|---------------------------------------------------------------|-------|-------------------------|
| GENERAL DATA                                                  |       |                         |
| Touchscreen                                                   | -     | 12"                     |
| Contactless reader                                            | -     | YES                     |
| Ethernet connection*                                          | -     | YES                     |
| Pulse connection*                                             | -     | OPT.                    |
| Digital ticket issuance                                       | -     | YES                     |
| Paper ticket issuance (via integrated printer)                | -     | NO                      |
| Wall installation                                             | -     | YES                     |
| Customizable graphic (sticker)                                | -     | YES                     |
| Maintenance from rear room                                    | -     | YES                     |
| Recommendation: ground level from the lower part of the KIOSK | mm    | 1.020                   |
| DIMENSIONS                                                    |       |                         |
| Net/gross width                                               | mm    | 254 / 315               |
| Depth net/gross                                               | mm    | 134,3 / 170             |
| Net/gross height                                              | mm    | 536,1 / 575             |
| Net/gross weight                                              | kg    | 5 / 6                   |