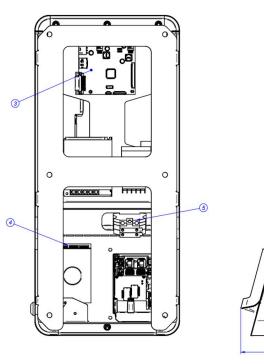

- \* Ethernet connection: unlimited number of devices per KIOSK.
- \* Pulse connection (option): connection of a maximum of 8 devices per KIOSK.

- 1. Dataphone 2. Screen 12,1"
- 3. Controller
- 4. Ethernet connection
- 5. Electrical connections