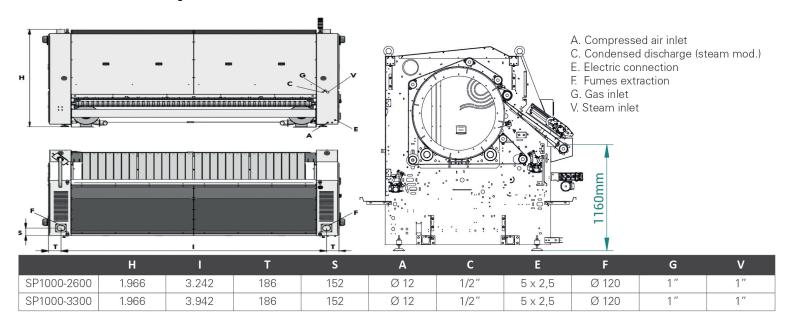

| GENERAL DATA                                        | UNIT.  | SP1000-3300     |
|-----------------------------------------------------|--------|-----------------|
| Theoretical production* elec/steam/atm. Gas heating | Kg/h   | 290             |
| Theoretical production* radiant gas burner          | Kg/h   | 331             |
| Ø Roll                                              | mm     | 1.000           |
| Working width                                       | mm     | 3.300           |
| Height fl oor-feeding                               | mm     | 1.050           |
| Working speed                                       | mt/min | 4-18            |
| Control type                                        | -      | Digital         |
| Nº of programs                                      | Nº     | 20              |
| FOLDING                                             |        |                 |
| 1 lane - lengthfold                                 | Nº     | 1-2             |
| 2 lanes - lengthfold                                | Nº     | 1-2             |
| POWER                                               |        |                 |
| Electric heating                                    | kW     | 90              |
| Max. electric power electric heating                | kW     | 92,6            |
| Gas heating (natural / LPG)                         | kW     | 155,70 / 159,10 |
| Max. electric power gas heating                     | kW     | 2,6             |
| Steam heating                                       | kW     | 150             |
| Max. electric power steam heating                   | kW     | 2,6             |
| CONNECTIONS                                         |        |                 |
| Ø Gas inlet                                         | BSP    | 1"              |
| Ø Steam inlet (12 bar max.)                         | BSP    | 1-1/4"          |
| Ø Condensed (steam models)                          | BSP    | 1"              |
| Ø Air inlet                                         | BSP    | 12              |
| DIMENSIONS / PACKAGING DIMENSIONS                   |        |                 |
| Net width / gross width                             | mm     | 4.486 / 4.570   |
| Net depth / gross depth                             | mm     | 1.985 / 2.070   |
| Net height / gross height                           | mm     | 2.180 / 2.380   |
| Net weight / gross weight                           | Kg     | 3.950 / 4.500   |
| Volume                                              | m3     | 19,41 / 22,51   |
| OTHERS                                              |        |                 |
| No. Fume outlet                                     | Nº     | 2               |
| Ø Fume outlet                                       | mm     | 160             |
| Extraction rate                                     | m3/h   | 2 x 1.000       |
| Compressed air consumption (6,5 bar)                | mm     | 9.500           |
| Sound Level                                         | dB     | 70              |