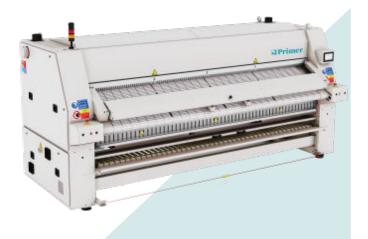

## **%** FEATURES

Flatwork ironer with roll sizes: 2.600 and 3.300mm wide and 600, 800 and 1.000mm diameter.

Panels in painted steel.

One or wo working lanes: one lane for bebsheets and two lanes for tablecloths and small pieces.

Length fold with 1 or 2 folds in two independent lanes.

Folding system by photocells and compressed air.

Frequency control.

Feeding and ironing belts are NOMEX.

Touch-screen control: programs can be created with speed control (between 3 and 18 mts/min), temperature and folding parametres.

Automatic stop after cooling down (at 80°C).

Big output capacity, depending on the residual moisture of the linen, up to 290kg/hour straight from the high spin washer extractor.

Electric, gas or steam heating.

Powerful exhaust system.

Gas models with radiant burner (increase of 25% more production, avaliable in diametre 800 models and standard in diametre 1.000mm models).