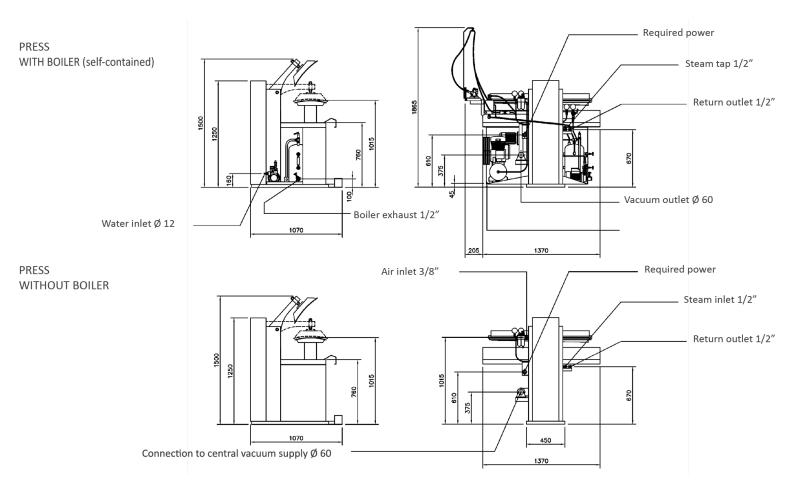

- Universal chucks, steaming lower and upper chucks, optional polished upper chuck.
- Dimensions of the universal plate: 1170 x 380 x 220 mm.
- The wide upper plates facilitate pressing operations and the use of the steam iron.
- Lowering of the upper plate is operated by two push buttons. In this case, a finger guard is incorporated into the press to ensure the safety of the user.
- The presses are available with electric steam boiler, vacuum and compressor inside the press itself, or for connection to an external steam and air network.
- Lowering of the upper platen operated by two push buttons.
- · Available with or without boiler.
- · Available with or without compressor.
- All models equipped with hoover.
- To be connected to the steam and air network.
- Air pressure: 6-7 barSteam pressure: 4-5 bar
- Voltage: 230/400V III 50Hz

## **OPTIONS**

- Spotting vacuum arm
- group of iron + pedal
- polished upper buck
- spray gun for steam

| GENERAL DETAILS                     | UNIT.       | PRE-U                 |                       |
|-------------------------------------|-------------|-----------------------|-----------------------|
|                                     | With boiler | SIN CALDERA           |                       |
| Board dimensions                    | mm          | 1.170 x 360 x<br>220  | 1.170 x 360 x<br>220  |
| Boiler capacity                     | L           | 16                    | -                     |
| Boiler                              | -           | OPT                   | OPC                   |
| Compressor                          | -           | OPT                   | OPC                   |
| Group of iron                       | -           | OPT                   | OPC                   |
| Steam gun                           | -           | OPT                   | OPC                   |
| Polished upper buck                 | -           | OPT                   | OPC                   |
| POWER                               |             |                       |                       |
| Vacuum motor                        | HP          | 0,6                   | 0,6                   |
| Pump motor                          | HP          | 0,75                  | -                     |
| Boiler heater (optional)            | kW          | 2                     | 2                     |
| Fan motor                           | kW          | 12                    | -                     |
| CONNECTIONS                         |             |                       |                       |
| Ø Water inlet                       | BSP         | 3/8"                  | -                     |
| Ø Boiler exhaust (mod. with boiler) | BSP         | 1/2"                  | -                     |
| Ø Steam inlet                       | BSP         | -                     | 1/2"                  |
| Ø Condensate outlet                 | BSP         | -                     | 1/2"                  |
| Steam pressure                      | BAR         | 4-5                   | 4-5                   |
| Steam Consumption                   | Kg/h        | 12-20                 | 12-20                 |
| Ø Air inlet                         | BSP         | -                     | 3/8"                  |
| Air pressure                        | BSP         | 6-7                   | 6-7                   |
| Air Consumption                     | NI/min      | 40                    | 40                    |
| NET DIMENSIONS / PACKING DIMENSIONS |             |                       |                       |
| Net width / Gross width             | mm          | 1.370 / 1.440         | 1.370 / 1.440         |
| Net depth / Gross depth             | mm          | 1.080 / 1.110         | 1.080 / 1.110         |
| Net height / Gross height           | mm          | 1.250 / 1.410         | 1.250 / 1.410         |
| Net weight / Gross weight           | kg          | 292 / 342             | 237 / 287             |
| Volume                              | m³          | 1,84 / 2,25           | 1,84 / 2,25           |
| OTHERS                              |             |                       |                       |
| Tension                             | V/Hz        | 230/400V III<br>50-60 | 230/400V III<br>50-60 |
| Sound level                         | dB          | 70                    | 70                    |