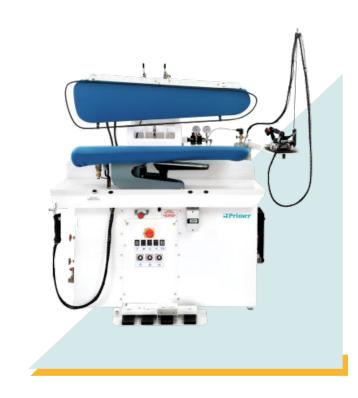

## **%** FEATURES

PRIMER automatic presses are easy to use thanks to their **pneumatic system**. They have a high pressure output, fully adjustable and with a variety of plates for different special applications.

- Universal chucks, steaming lower and upper chucks, optional polished upper chuck.
- Dimensions of the universal plate: 1170 x 380 x 220 mm.
- The wide upper plates facilitate pressing operations and the use of the steam iron.
- Lowering of the upper plate is operated by two push buttons. In this case, a finger guard is incorporated into the press to ensure the safety of the user.
- The presses are available with electric steam boiler, vacuum and compressor inside the press itself, or for connection to an external steam and air network.
- Lowering of the upper platen operated by two push buttons.
- · Available with or without boiler.
- · Available with or without compressor.
- All models equipped with hoover.
- To be connected to the steam and air network.
- Air pressure: 6-7 barSteam pressure: 4-5 bar
- Voltage: 230/400V III 50Hz

## **PRESS MODEL PRE-U**

Universal press, upper and lower steaming plates, with optional polished upper plate for laundries.

- Universal plates, upper and lower steaming plates, optional polished upper plate.
- Plate dimensions : 1.170 x 360 x 220 mm.