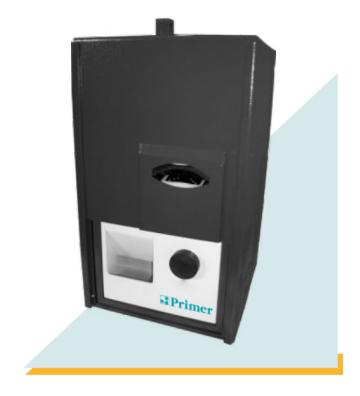

## **AMYC** change machine **Exchange machines**

## **%** FEATURES

Steel construction with oven-dried epoxy-based paint coating.

Ethernet connection to the gearbox.

Telemetry.

Integrated armoured cabinet with padlock.

Return of change in €1 currency.

Stacked banknote storage for 300 notes.

Front opening door.

| GENERAL DETAILS        | UNIT. | AMYC change machine |
|------------------------|-------|---------------------|
| Dimensions             | mm    | 500x320x350         |
| Weight                 | kg    | 20                  |
| Supply voltage         | V.    | 230                 |
| Power consumption      | W.    | 60                  |
| Operating temperature  | ōС    | 0 ÷ 50              |
| Column base (optional) | mm    | 950x330x360         |