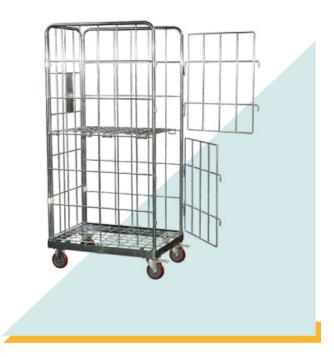

## PACK-1 / PACK-5 / PACK-7

Dry linen transport trolleys. Heavy duty rust-proof steel grid construction. 1 metal base, 2 fixed castors and 2 swivel castors Ø100 mm / Ø125 mm. 2 sides with identification plate on one side.

**PACK-5 and PACK-7 models:** two doors and 2+2 braked rollers.

Additional shelves and door available as an option.