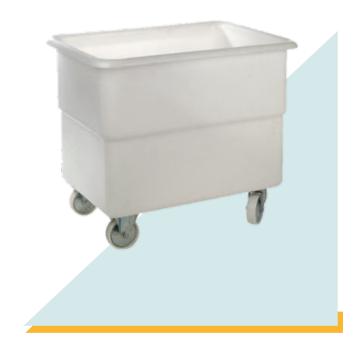

## CH-250 / 400 / 600

White polyethylene container and highly resistant steel platform. Two swiveling and two fixed  $\varnothing$  125mm wheels.