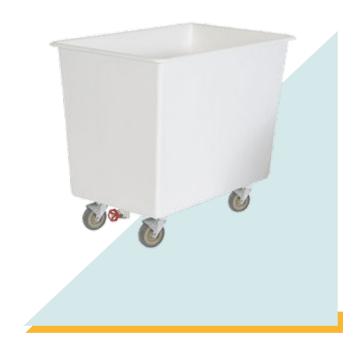

### CH-250 / 400 / 600

White polyethylene container and highly resistant steel platform. Two swiveling and two fixed  $\emptyset$  125mm wheels.