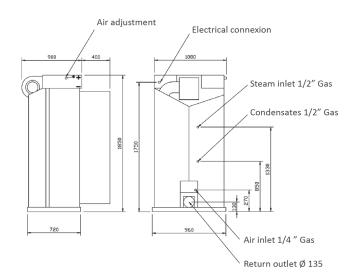

## **CAB-A MODEL**

- Complete with built-in steam boiler, 16 litres, with automatic water feeding and automatic pressure control (4,5 bar).
- Electrical connection: 230/400V III 50-60Hz.

UNIT.

CAB-A CAB-V

GENERAL DETAILS

CAB-V