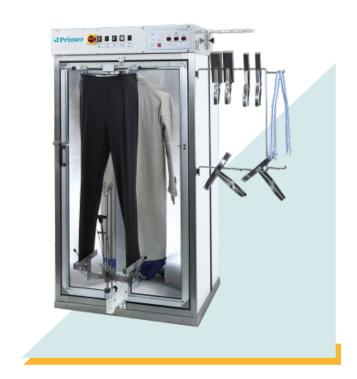

## **%** FEATURES

Cabinet supplied as standard with one trouser finishing device and one form finisher for jackets, coats, dresses, etc. Supplied with all the necessary accessories for the finishing of trousers, jackets and coats (dummy, trousers waist band stretcher, curved clamp for jackets, straight trouser clamps, vertical clamps, multiple connection, wooden and silicon sleeve stretchers).

- Controlled by an easy to use microprocessor, capable of running up to nine fully automatic programs, amendable by the user.
- Automatic starting cycle after door closing.