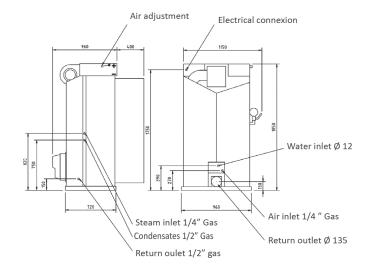

## CAR-V MODEL

- Without steam boiler, to be connected to a central steam supply.
- It needs a steam inlet and outlet.
- Electrical connection: 230/400V III 50-60Hz.

UNIT.

CAB-A CAB-V

GENERAL DETAILS

CAB-V