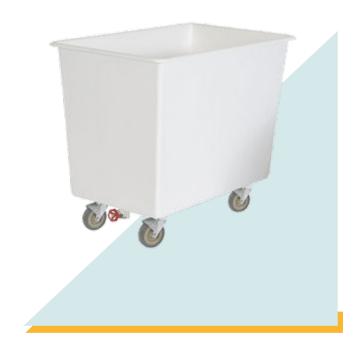

### CH-250 / 400 / 600

White polyethylene container and highly resistant steel platform. Two swiveling and two fixed  $\emptyset$  125mm wheels.