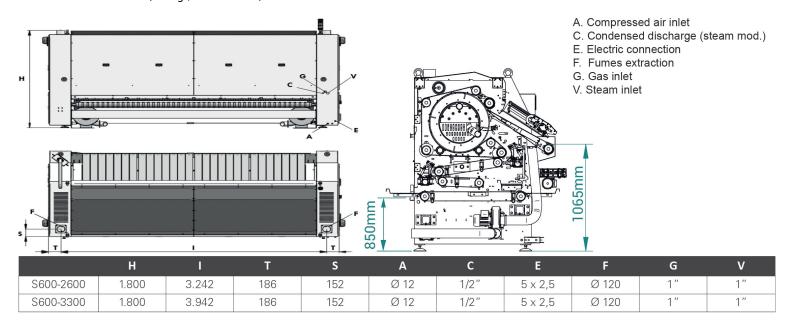

| GENERAL DATA                                        | UNIT.  | SP600-2600    |
|-----------------------------------------------------|--------|---------------|
| Theoretical production* elec/steam/atm. Gas heating | Kg/h   | 125           |
| Theoretical production* radiant gas burner          | Kg/h   | -             |
| Ø Roll                                              | mm     | 600           |
| Working width                                       | mm     | 2.600         |
| Height fl oor-feeding                               | mm     | 1.050         |
| Working speed                                       | mt/min | 3-10          |
| Control type                                        | -      | Digital       |
| Nº of programs                                      | Nº     | 20            |
| FOLDING                                             |        |               |
| 1 lane - lengthfold                                 | Nº     | 1-2           |
| 2 lanes - lengthfold                                | Nº     | 1-2           |
| POWER                                               |        |               |
| Electric heating                                    | kW     | 54            |
| Max. electric power electric heating                | kW     | 55,9          |
| Gas heating (natural / LPG)                         | kW     | 63,30 / 67,40 |
| Max. electric power gas heating                     | kW     | 1,9           |
| Steam heating                                       | kW     | 55            |
| Max. electric power steam heating                   | kW     | 1,9           |
| CONNECTIONS                                         |        |               |
| Ø Gas inlet                                         | BSP    | 1"            |
| Ø Steam inlet (12 bar max.)                         | BSP    | 1"            |
| Ø Condensed (steam models)                          | BSP    | 1/2"          |
| Ø Air inlet                                         | BSP    | 12            |
| DIMENSIONS / PACKAGING DIMENSIONS                   |        |               |
| Net width / gross width                             | mm     | 3.670 / 3.830 |
| Net depth / gross depth                             | mm     | 1.440 / 1.620 |
| Net height / gross height                           | mm     | 2.030 / 1.960 |
| Net weight / gross weight                           | Kg     | 2.050 / 2.300 |
| Volume                                              | m3     | 10,73 / 12,16 |
| OTHERS                                              |        |               |
| No. Fume outlet                                     | Nº     | 2             |
| Ø Fume outlet                                       | mm     | 120           |
| Extraction rate                                     | m3/h   | 2 x 1.000     |
| Compressed air consumption (6,5 bar)                | mm     | 7.000         |
| Sound Level                                         | dB     | 70            |