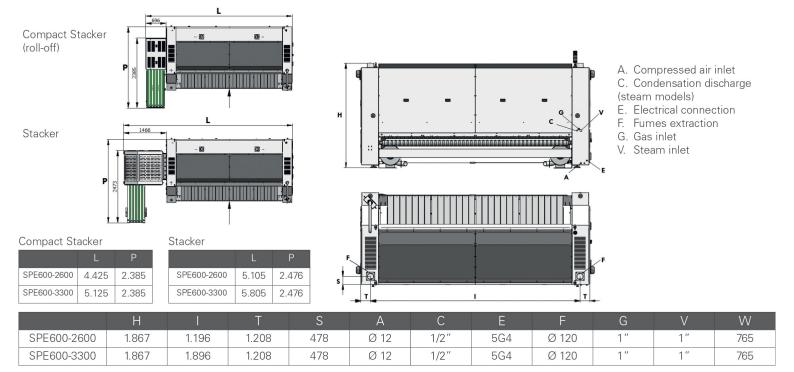

Lenght fold (1 or 2 folds) and crossfold (up to 3 folds).

Folding system by photocells and compressed air.

Two types of linen stacker, with possibility to program the number of items stacked. The stacker can be positioned on either side of the machine.

## OPTIONS

- Four lanes for lengthfolding
- Motorized high table for side exit (no stacker) H=805mm
- Low table for side exit (no stacker) H=480mm
- Rotating control panel
- Stacker it can stack up to 10 15 tablecloth, 10 bedsheets
- Compact (roll-off) stacker it can stack up to 5 tablecloth
- Vacuum feeding belts to help the linen feeding
- Automatic 1 lane clamp feeder without vacuum feeding belts
- By pass for rear exit or to adapt Smarty
- Rear exit with table + bypass
- Small pieces back collector: 2 lanes + bypass included
- Small pieces back collector: 4 lanes + bypass included
- Double air pressure in length folds for thicker linen
- Linen reject system (dirty or torn)
- Remote service
- Different voltage from 400V III +N 50 Hz
- Maintenance Kit for Ironers
- Maritime packaging SPE
- Maritime packing for side stacker
- Maritime packing for ROLL OFF
- Maritime packing for small pieces collector 2 lanes
- · Maritime packing for small pieces collector 4 lanes

| GENERAL DATA                                        | UNIT.  | SPE600-1-2600 |
|-----------------------------------------------------|--------|---------------|
| Theoretical production* elec/steam/atm. Gas heating | Kg/h   | 75-105*       |
| Ø Roll                                              | mm     | 600           |
| Working width                                       | mm     | 2.600         |
| Height fl oor-feeding                               | mm     | 1.050         |
| Working speed                                       | mt/min | 1-12          |
| Control type                                        | -      | Digital       |
| № of programs                                       | Nº     | 20            |
| Side stacker                                        | Nº     | Opt.          |
| FOLDING                                             |        |               |
| 1 lane - lengthfold                                 | Nº     | 1-2           |
| 1 lane - crossfold                                  | Nº     | 1-2-3         |
| 2 lanes - lengthfold                                | Nº     | 1-2           |
| 2 lanes - crossfold                                 | Nº     | 1-2           |
| POWER                                               |        |               |
| Electric heating                                    | kW     | 54            |
| Max. electric power electric heating                | kW     | 57,1          |
| Gas heating (natural / LPG)                         | kW     | 63,30 / 67,40 |
| Max. electric power gas heating                     | kW     | 3,1           |
| Steam heating                                       | kW     | 55            |
| Max. electric power steam heating                   | kW     | 3,1           |
| CONNECTIONS                                         |        |               |
| Ø Gas inlet                                         | BSP    | 1"            |
| Ø Steam inlet (12 bar max.)                         | BSP    | 1"            |
| Ø Condensed (steam models)                          | BSP    | 1/2"          |
| Ø Air inlet                                         | BSP    | 12            |
| DIMENSIONS / PACKAGING DIMENSIONS                   |        |               |
| Net width / gross width                             | mm     | 3.740 / 3.900 |
| Net depth / gross depth                             | mm     | 2.210 / 2.280 |
| Net height / gross height                           | mm     | 2.040 / 1.970 |
| Net weight / gross weight                           | Kg     | 2.686 / 3.050 |
| Volume                                              | m3     | 16,86 / 17,52 |
| OTHERS                                              |        |               |
| No. Fume outlet                                     | Nº     | 2             |
| Ø Fume outlet                                       | mm     | 120           |
| Extraction rate                                     | m3/h   | 2 x 1.000     |
| Compressed air consumption (6,5 bar)                | mm     | 15.000        |
| Sound Level                                         | dB     | 70            |