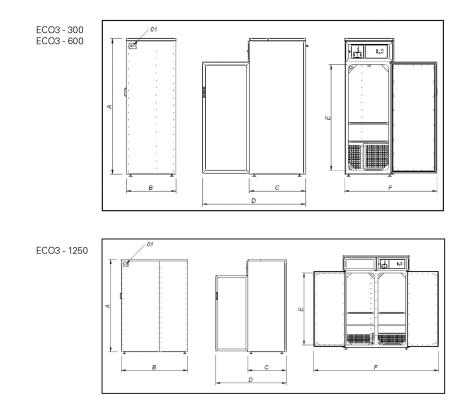

01- Electrical connection

|            | А     | В     | С   | D     | E     | F     |
|------------|-------|-------|-----|-------|-------|-------|
| O-CAB 300  | 1.112 | 680   | 790 | 1.415 | 725   | 1.270 |
| O-CAB 600  | 1.850 | 680   | 790 | 1.415 | 1.450 | 1.270 |
| O-CAB 1250 | 1.850 | 1.330 | 790 | 1.415 | 1.450 | 2.510 |