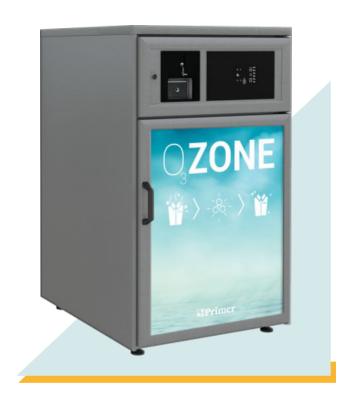

# **O-CAB 300 Ozone cabinets**

#### **OZONE BY PRIMER**

The OZONE cabinet series are cabins designed to **DEODORIZE** and SANITIZE all kinds of clothes, accessories and materials by using ozone.

Garments and accessories are sanitized naturally, without chemicals.

#### **FEATURES:**

- Panels in skinplate.
- OPL and COIN versions.
- Three models available.
- · Door locked with double electromagnet, avoiding any opening during cycle.
- Light indicator of cycle status.
- No need of external ventilation.
- · Activated carbon filters to destroy ozone, with front opening to replace them.