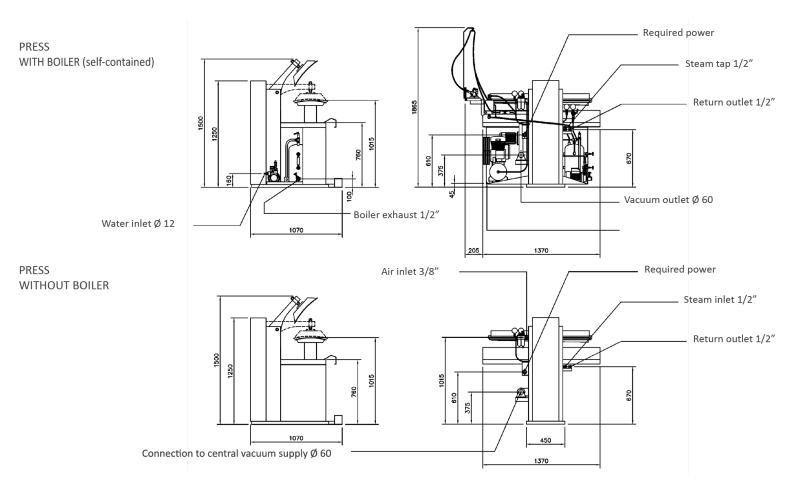

• Lowering of the upper plate is operated by two push buttons. In this case, a finger guard is incorporated into the press to ensure the safety of the user.

• The presses are available with electric steam boiler, vacuum and compressor inside the press itself, or for connection to an external steam and air network.

### **OPTIONS**

- Spotting vacuum arm
- group of iron + pedal
- polished upper buck
- spray gun for steam

| GENERAL DETAILS                     | UNIT.       | PRE-CP                |                       |
|-------------------------------------|-------------|-----------------------|-----------------------|
|                                     | With boiler | SIN CALDERA           |                       |
| Board dimensions                    | mm          | 940 x 160             | 940 x 160             |
| Boiler capacity                     | L           | 16                    | -                     |
| Boiler                              | -           | OPT                   | OPC                   |
| Compressor                          | -           | OPT                   | OPC                   |
| Group of iron                       | -           | OPT                   | OPC                   |
| Steam gun                           | -           | OPT                   | OPC                   |
| Polished upper buck                 | -           | OPT                   | OPC                   |
| POWER                               |             |                       |                       |
| Vacuum motor                        | HP          | 0,6                   | 0,6                   |
| Pump motor                          | HP          | 0,75                  | -                     |
| Boiler heater (optional)            | kW          | 2                     | 2                     |
| Fan motor                           | kW          | 12                    | -                     |
| CONNECTIONS                         |             |                       |                       |
| Ø Water inlet                       | BSP         | 3/8"                  | -                     |
| Ø Boiler exhaust (mod. with boiler) | BSP         | 1/2"                  | -                     |
| Ø Steam inlet                       | BSP         | -                     | 1/2"                  |
| Ø Condensate outlet                 | BSP         | -                     | 1/2"                  |
| Steam pressure                      | BAR         | 4-5                   | 4-5                   |
| Steam Consumption                   | Kg/h        | 12-20                 | 12-20                 |
| Ø Air inlet                         | BSP         | -                     | 3/8"                  |
| Air pressure                        | BSP         | 6-7                   | 6-7                   |
| Air Consumption                     | NI/min      | 40                    | 40                    |
| NET DIMENSIONS / PACKING DIMENSIONS |             |                       |                       |
| Net width / Gross width             | mm          | 1.370 / 1.440         | 1.370 / 1.440         |
| Net depth / Gross depth             | mm          | 1.080 / 1.110         | 1.080 / 1.110         |
| Net height / Gross height           | mm          | 1.250 / 1.410         | 1.250 / 1.410         |
| Net weight / Gross weight           | kg          | 292 / 342             | 237 / 287             |
| Volume                              | m³          | 1,84 / 2,25           | 1,84 / 2,25           |
| OTHERS                              |             |                       |                       |
| Tension                             | V/Hz        | 230/400V III<br>50-60 | 230/400V III<br>50-60 |
| Sound level                         | dB          | 70                    | 70                    |