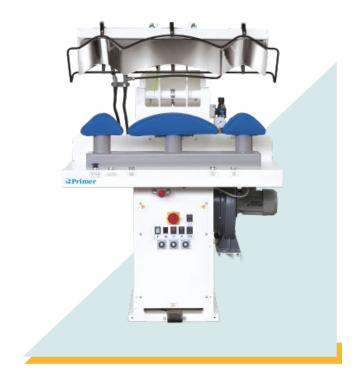

#### **PRESS MODEL PRE-U**

Universal press, upper and lower steaming plates, with optional polished upper plate for laundries.

- Universal plates, upper and lower steaming plates, optional polished upper plate.
- Plate dimensions : 1.170 x 360 x 220 mm.

#### **PRESS MODEL PRE-CP**

Press for collars and cuffs, lower and upper steaming plate. Polished upper plate, not steaming (optional).

- Collar and cuff plates, steaming lower plate.
- Polished upper platen.