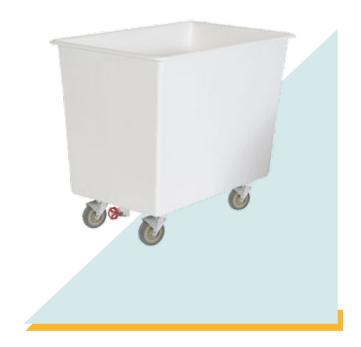

### CH-250 / 400 / 600

White polyethylene container and highly resistant steel platform. Two swiveling and two fixed  $\emptyset$  125mm wheels.