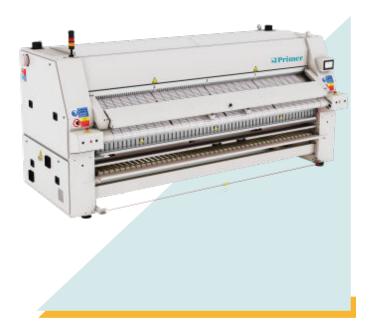

## **FEATURES**

Flatwork ironer with woll sizes: 2.600 and 3.300mm long and diameter 600, 800 and 1.000mm.

Panels in painted steel.

One or two working lanes: one lane for bedsheets and two lanes for tablecloth and smaller pieces.

Big output capacity, depending on the residual moisture of the linen, up to 290kg/hour directly from the high spin washer extractor.

Electric, gas or steam heating.

Efficient gas models with radiant burner (increase of 25% more production, available in diametre 800 models and standard in diametre 1.000 models).