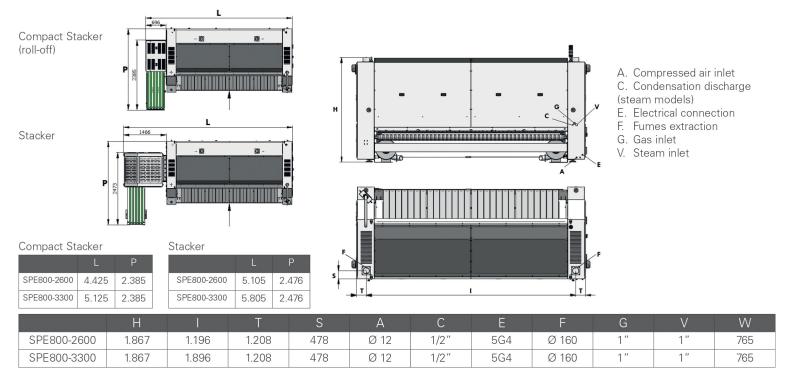

Lenght fold (1 or 2 folds) and crossfold (up to 3 folds).

Folding system by photocells and compressed air.

Two types of linen stacker, with possibility to program the number of items stacked. The stacker can be positioned on either side of the machine.

## OPTIONS

- Four lanes for lengthfolding
- Motorized high table for side exit (no stacker) H=805mm
- Low table for side exit (no stacker) H=480mm
- Rotating control panel
- Stacker it can stack up to 10 15 tablecloth, 10 bedsheets
- Compact (roll-off) stacker it can stack up to 5 tablecloth
- Vacuum feeding belts to help the linen feeding
- Automatic 1 lane clamp feeder without vacuum feeding belts
- By pass for rear exit or to adapt Smarty
- Rear exit with table + bypass
- Small pieces back collector: 2 lanes + bypass included
- Small pieces back collector: 4 lanes + bypass included
- · Double air pressure in length folds for thicker linen
- Linen reject system (dirty or torn)
- Remote service
- Different voltage from 400V III +N 50 Hz
- Maintenance Kit for Ironers
- Maritime packaging SPE
- Maritime packing for side stacker
- Maritime packing for ROLL OFF
- · Maritime packing for small pieces collector 2 lanes
- Maritime packing for small pieces collector 4 lanes