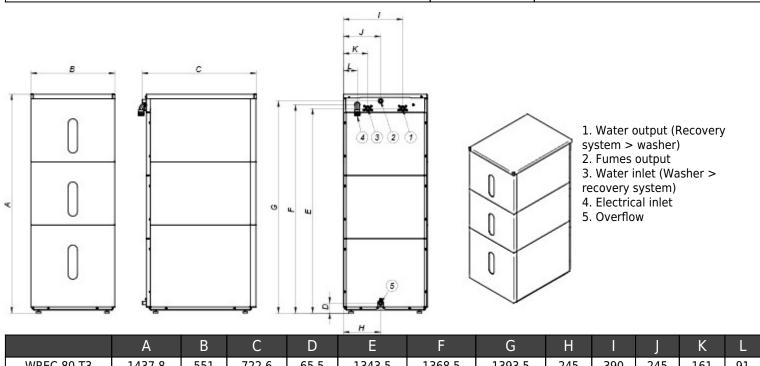

#### **OPTIONS**

- Kit ready for SAVETANK 3/4" for barriers LCA-16
- Kit ready for SAVETANK 3/4" for washers LS/RS-11/14/28

| TANKS                               | UNIT. | WREC-80 T3    |
|-------------------------------------|-------|---------------|
| Tanks                               | I     | 80x3          |
| Front-load washing machine capacity | Kg    | 11, 14, 18    |
| Front-load washing machine barrier  | Kg    | 16, 22        |
| Outdoor furniture                   | -     | skinplate     |
| CONNECTIONS                         |       |               |
| Water inlet                         | inch  | 3/4"          |
| Water outlet                        | inch  | 3/4"          |
| Fumes outlet                        | mm    | 21            |
| Drain Ø                             | mm    | 21            |
| DIMENSIONS / PACKING DIMENSIONS     |       |               |
| Net width / Gross width             | mm    | 551 / 600     |
| Net depth / Gross depth             | mm    | 752 / 800     |
| Net height / Gross height           | mm    | 1.379 / 1.524 |
| Net weight / Gross weight           | Kg    | 125 / 155     |
| Volume                              | m³    | 0,57 / 0,73   |