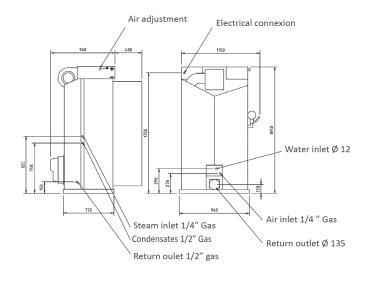

## CAR-V MODEL

- Without steam boiler, to be connected to a central steam supply.
- It needs a steam inlet and outlet.
- Electrical connection: 230/400V III 50-60Hz.

## **OPTIONS**

Leg stretcher

|                                     | •      |                    |
|-------------------------------------|--------|--------------------|
| Boiler                              | -      | NO                 |
| Boiler capacity                     | L      | -                  |
| POWER                               |        |                    |
| Pump motor                          | HP     | -                  |
| Compressor motor                    | kW     | 15                 |
| Boiler heater                       | kW     | -                  |
| Fan motor                           | kW     | 1-1,5              |
| CONNECTIONS                         |        |                    |
| Ø Water inlet                       | BSP    | -                  |
| Ø Boiler exhaust (mod. with boiler) | BSP    | -                  |
| Ø Steam inlet                       | BSP    | 1/2"               |
| Boiler drain                        | BSP    | -                  |
| Steam pressure                      | BAR    | •                  |
| Steam consumption                   | Kg/h   | 16-20              |
| Ø Air inlet                         | BSP    | 1/4"               |
| Ø Air outlet                        | mm     | 140                |
| Air pressure                        | BSP    | 4-5                |
| Air Consumption                     | NI/min | 6                  |
| NET DIMENSIONS / PACKING DIMENSIONS |        |                    |
| Net width / Gross width             | mm     | 1.080 / 1.080      |
| Net depth / Gross depth             | mm     | 1.375 / 1.190      |
| Net height / Gross height           | mm     | 1.850 / 2.020      |
| Net weight / Gross weight           | Kg     | 180 / 248          |
| Volume                              | m³     | 2,75 / 2,60        |
| OTHERS                              |        |                    |
| Tension                             | V/Hz   | 230/400V III 50-60 |
| Sound level                         | dB     | 65                 |
|                                     |        | <u> </u>           |

CAB-A CAB-V

**GENERAL DETAILS** 