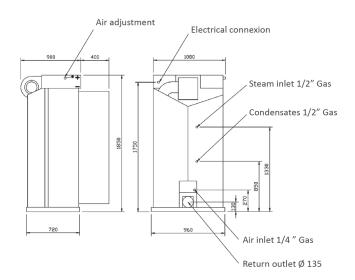

## **CAB-A MODEL**

- Complete with built-in steam boiler, 16 litres, with automatic water feeding and automatic pressure control (4,5 bar).
- Electrical connection: 230/400V III 50-60Hz.

## **OPTIONS**

Leg stretcher

|                                     | •      |                    |
|-------------------------------------|--------|--------------------|
| Boiler                              | -      | NO                 |
| Boiler capacity                     | L      | -                  |
| POWER                               |        |                    |
| Pump motor                          | HP     | -                  |
| Compressor motor                    | kW     | 15                 |
| Boiler heater                       | kW     | -                  |
| Fan motor                           | kW     | 1-1,5              |
| CONNECTIONS                         |        |                    |
| Ø Water inlet                       | BSP    | -                  |
| Ø Boiler exhaust (mod. with boiler) | BSP    | -                  |
| Ø Steam inlet                       | BSP    | 1/2"               |
| Boiler drain                        | BSP    | -                  |
| Steam pressure                      | BAR    | •                  |
| Steam consumption                   | Kg/h   | 16-20              |
| Ø Air inlet                         | BSP    | 1/4"               |
| Ø Air outlet                        | mm     | 140                |
| Air pressure                        | BSP    | 4-5                |
| Air Consumption                     | NI/min | 6                  |
| NET DIMENSIONS / PACKING DIMENSIONS |        |                    |
| Net width / Gross width             | mm     | 1.080 / 1.080      |
| Net depth / Gross depth             | mm     | 1.375 / 1.190      |
| Net height / Gross height           | mm     | 1.850 / 2.020      |
| Net weight / Gross weight           | Kg     | 180 / 248          |
| Volume                              | m³     | 2,75 / 2,60        |
| OTHERS                              |        |                    |
| Tension                             | V/Hz   | 230/400V III 50-60 |
| Sound level                         | dB     | 65                 |
|                                     |        | <u> </u>           |

CAB-A CAB-V

**GENERAL DETAILS** 