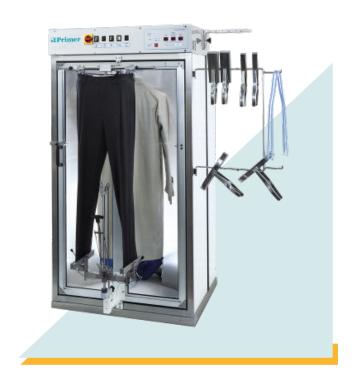

## **%** FEATURES

Cabinet supplied as standard with one trouser finishing device and one form finisher for jackets, coats, dresses, etc. Supplied with all the necessary accessories for the finishing of trousers, jackets and coats (dummy, trousers waist band stretcher, curved clamp for jackets, straight trouser clamps, vertical clamps, multiple connection, wooden and silicon sleeve stretchers).

- Controlled by an easy to use microprocessor, capable of running up to nine fully automatic programs, amendable by the user.
- Automatic starting cycle after door closing.